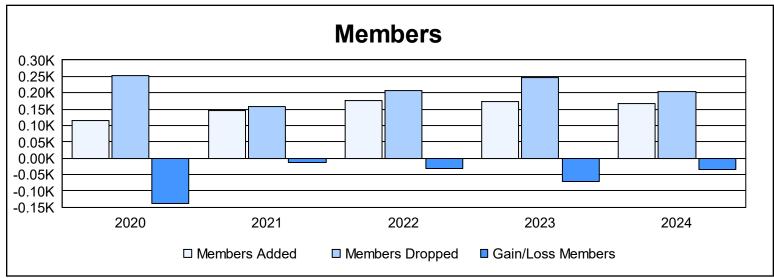

District 16 L

As of June 2024 Cumulative

| Year      | New<br>Clubs | Dropped<br>Clubs | Gain/<br>Loss<br>Clubs | New<br>Members | Charter<br>Members | Reinstate<br>Members | Transfer<br>Members | Total<br>Member<br>Added | Total<br>Members<br>Dropped | Gain/<br>Loss<br>Members |
|-----------|--------------|------------------|------------------------|----------------|--------------------|----------------------|---------------------|--------------------------|-----------------------------|--------------------------|
| 2019-2020 | 0            | 4                | -4                     | 81             | 4                  | 17                   | 14                  | 116                      | 253                         | -137                     |
| 2020-2021 | 1            | 4                | -3                     | 70             | 28                 | 35                   | 12                  | 145                      | 157                         | -12                      |
| 2021-2022 | 0            | 1                | -1                     | 132            | 4                  | 36                   | 4                   | 176                      | 206                         | -30                      |
| 2022-2023 | 0            | 5                | -5                     | 152            | 1                  | 12                   | 9                   | 174                      | 246                         | -72                      |
| 2023-2024 | 1            | 1                | 0                      | 107            | 35                 | 16                   | 9                   | 167                      | 203                         | -36                      |
| Average   | 0            | 3                | -3                     | 108            | 14                 | 23                   | 10                  | 156                      | 213                         | -57                      |