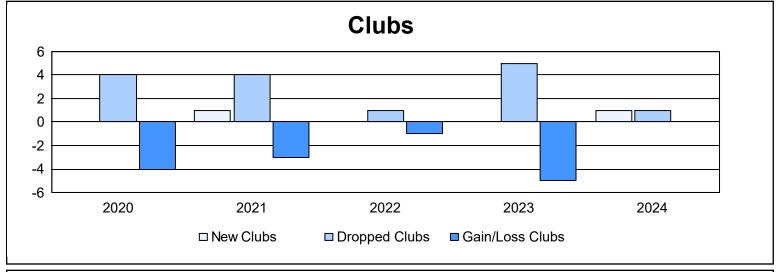

District 16 L

As of June 2024 Cumulative

| Year      | New<br>Clubs | Dropped<br>Clubs | Gain/<br>Loss<br>Clubs | New<br>Members | Charter<br>Members | Reinstate<br>Members | Transfer<br>Members | Total<br>Member<br>Added | Total<br>Members<br>Dropped | Gain/<br>Loss<br>Members |
|-----------|--------------|------------------|------------------------|----------------|--------------------|----------------------|---------------------|--------------------------|-----------------------------|--------------------------|
| 2019-2020 | 0            | 4                | -4                     | 81             | 4                  | 17                   | 14                  | 116                      | 253                         | -137                     |
| 2020-2021 | 1            | 4                | -3                     | 70             | 28                 | 35                   | 12                  | 145                      | 157                         | -12                      |
| 2021-2022 | 0            | 1                | -1                     | 132            | 4                  | 36                   | 4                   | 176                      | 206                         | -30                      |
| 2022-2023 | 0            | 5                | -5                     | 152            | 1                  | 12                   | 9                   | 174                      | 246                         | -72                      |
| 2023-2024 | 1            | 1                | 0                      | 107            | 35                 | 16                   | 9                   | 167                      | 203                         | -36                      |
| Average   | 0            | 3                | -3                     | 108            | 14                 | 23                   | 10                  | 156                      | 213                         | -57                      |